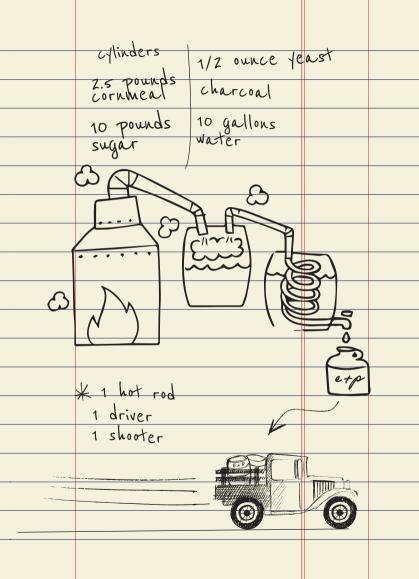

**N**OTEBOOK

No.1

4830 PATENTED OCT. 20. 1923 JAN. 7. 1924 AUG. 10. 1925 MADE IN, U.S.A Moonshiners Illegal brewers and distillers, these are highly secretive people, hiding deep in the countryside hills or basements doing their best to keep their activities away from the prying eyes of the law. These drinks may not be what you expect.