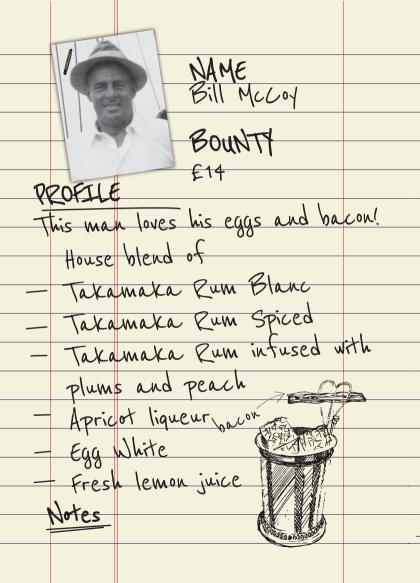

# BANDITS Operating in isolated and lawless areas. These outlaws don't have time to socialise, they like their drinks short, strong and brown