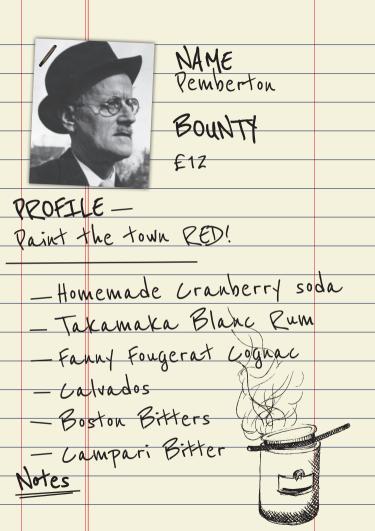

**N**OTEBOOK

No.1

4830 PATENTED OCT. 20. 1923 JAN. 7. 1924 AUG. 10. 1925 MADE IN, U.S.A Moonshiners Illegal brewers and distillers, these are highly secretive people, hiding deep in the countryside hills or basements doing their best to keep their activities away from the prying eyes of the law. These drinks may not be what you expect.