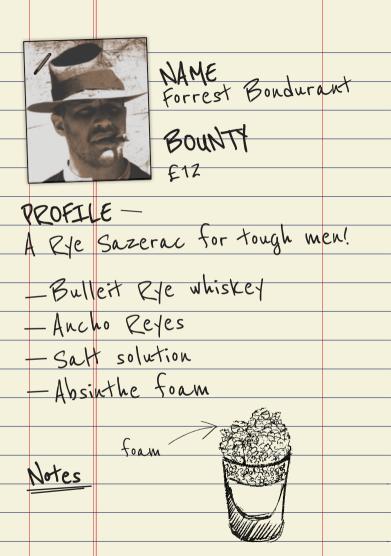

mouth Fresh lemon juice Notes



NAME Al Capone

BOUNTY

£13.5

PROFILE
A sweet glass of two halfs

EÉP Vodka

\_ umeshu plum sake

- Homemade melon cordial

- Homemade Amaro Borges &

stramberry fram

- Fresh lemon juice

Notes



NAME Charles (Lucky Luciano BOUNTY £14 | PROFILE If Sinatra was a bootlegger, he'd be 'Lucky'! - Fanny Fougerat USOR cognac - Amaro Borges - Ancho Reyes chile liqueur - Blood Orange Juice fresh mixt Notes

# BANDITS Operating in isolated and lawless areas. These outlaws don't have time to socialise, they like their drinks short, strong and brown

# NAME Emiliano Salazar BOUNTY PROFILE The Smokey Mexican godfather Amaro Borges - Takamaka Spiced rum - Banana infused Noilly prat vermouth - Punt e Mes infused with applewood 3 drops of Angostura 3 spray of Absinthe





# \* Special Cases Not for the shrinking violet

or any simple folk. These rare and vintage beauties get you into the gumshoes inner circle. These boys only drink top shelf hooch!

\*Please note:

ALL the usual classics

are available.

NAME The Evans & Peel

BOUNTY E30



## CURRENT LASE

Siamese twins

#### Notes

Sometimes it's better to share case load!

Join the Detectives in a shared tipple

(... you get to keep the hardware on this case)



# NAME I need investigating

BOUNTY £14

#### Description

Black box?



#### Notes

You're gonna need to answer some questions!!

What's four poison? 5000

NAME World's best Old Fashioned BOUNTY EZ1 Favourite case - Bullett 10 - waterboarded for 60 mins, interrogated for & days Kertified as the Worlds Best Old Fashioned! Notes

|      | BEER